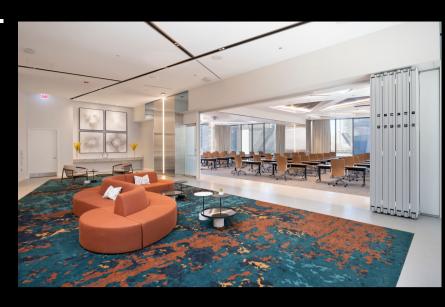

### BALLROOM AND PRE-FUNCTION AREA

- 5,383 Square Feet
- Built-In Marble Bar
- Catering Kitchen

375 Reception

#### PRE-FUNCTION

- 1776 Square Feet
- 39.5' x 55.5'
- Built-In Marble Bar
- 150 Person Capacity

150 Reception