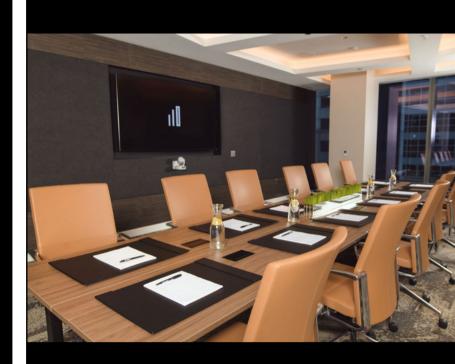

## **BOARDROOM**

- 1,252 Square Feet
- 38.7' x 30.9'
- 4 Built-In Screens and Cameras
- Audio/Video Conferencing Capabilities
- Room can be split in half with an airwall

#### **BOARDROOM NORTH**

- Sub-Set of Full Boardroom
- 626 Square Feet
- 19.5.' x 55.6'
- 2 Built In Screens and Cameras

50 Theatre

30 Reception 60 Banquet

#### **BOARDROOM SOUTH**

- Sub-Set of Full Boardroom
- 626 Square Feet
- 19.5.' x 55.6'
- 2 Built In Screens and Cameras

50 Theatre

30 Reception 60 Banquet