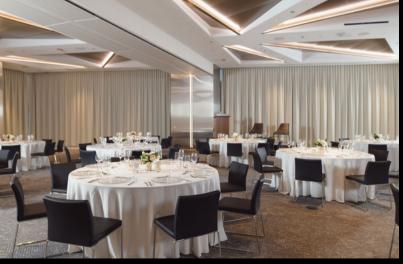

### BALLROOM AND PRE-FUNCTION AREA

- 5,383 Square Feet
- Built-In Marble Bar
- Catering Kitchen

375 Reception

#### **BALLROOM**

- 3607 Square Feet
- 49' x 71'
- 5 Drop-Down Screens and Projectors
- Room can be split in half with an airwall

330 Theatre 300 Reception

270 Banquet