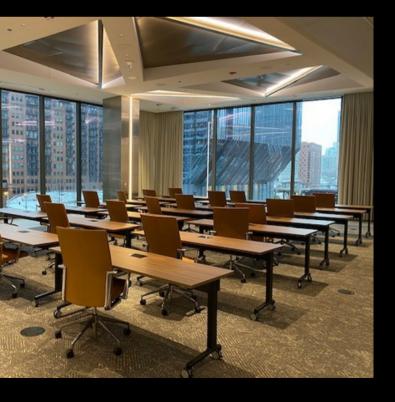

## **BOARDROOM**

- 1,252 Square Feet
- 38.7' x 30.9'
- 4 Built-In Screens and Cameras
- Audio/Video Conferencing Capabilities
- Room can be split in half with an airwall

#### **BOARDROOM NORTH**

- Sub-Set of Full Boardroom
- 626 Square Feet
- 19.5.' x 55.6'
- 2 Built In Screens and Cameras

50 Theatre

30 Reception 60 Banquet

#### **BOARDROOM SOUTH**

- Sub-Set of Full Boardroom
- 626 Square Feet
- 19.5.' x 55.6'
- 2 Built In Screens and Cameras

50 Theatre

30 Reception 60 Banquet