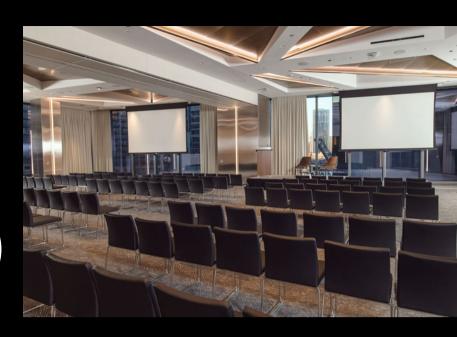

#### **BALLROOM**

- 3607 Square Feet
- 49' x 71'
- 5 Drop-Down Screens and Projectors
- Room can be split in half with an airwall

330 Theatre 300 Reception

270 Banquet

#### **BALLROOM EAST**

- Sub-Set of Full Ballroom
- 2,219 Square Feet
- 58.4' x 41.3'
- 3 Drop-Down Screens

200 Theatre 180 Reception 140 Banquet

#### **BALLROOM WEST**

- Sub-Set of Full Ballroom
- 1,391 Square Feet
- 31' x 38'
- 2 Drop-Down Screens
- River Views

110 Theatre 90 Reception

100 Banquet