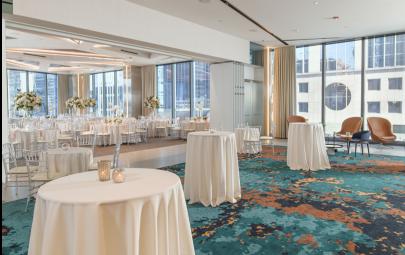

#### PRE-FUNCTION

- 1776 Square Feet
- 39.5' x 55.5'
- Built-In Marble Bar
- 150 Person Capacity

150 Reception

#### **BALLROOM WEST**

- Sub-Set of Full Ballroom
- 1,391 Square Feet
- 31' x 38'
- 2 Drop-Down Screens
- River Views

110 Theatre 90 Reception

100 Banquet