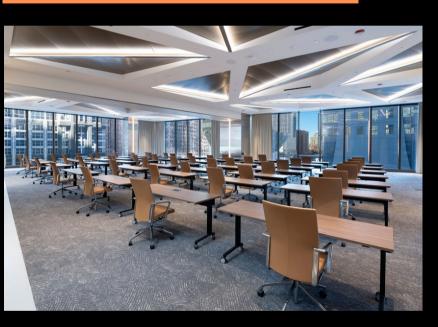

#### **BALLROOM**

- 3607 Square Feet
- 49' x 71'
- 5 Drop-Down Screens and Projectors
- Room can be split in half with an airwall

330 Theatre 300 Reception

270 Banquet