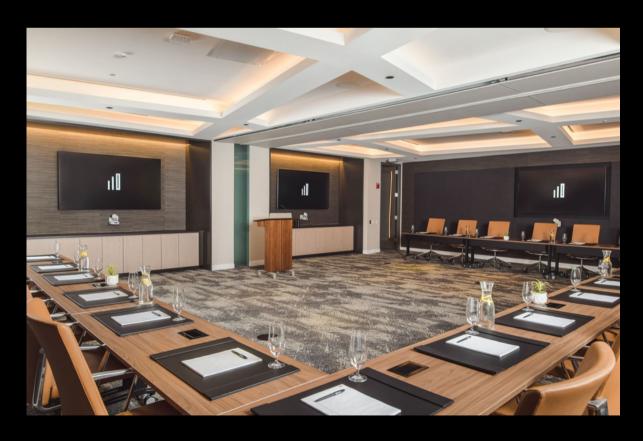

## **BOARDROOM**

- 1,252 Square Feet
- 38.7' x 30.9'
- 4 Built-In Screens and Cameras
- Audio/Video Conferencing Capabilities
- Room can be split in half with an airwall